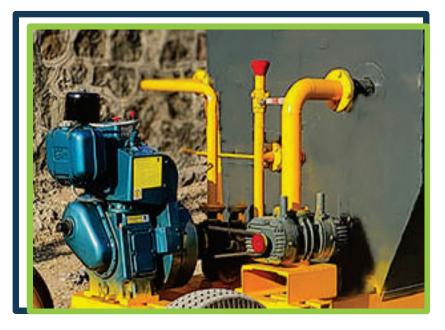

#### **BITUMEN PUMP AND AIR COMPRESSOR**

Both bitumen pumps and air compressor are engine dilven.Bitumen pump is connected to the engine by a manual clutch.just on gaging the clutch will activate the pump.Bitumen pump ger type 200 to 300 Liters per minute. 2 HP Single piston air compressor is provided.

#### BURNER

Single high pressure oil burner for adequate heating of viscose binder with oil consumtion of 7-8 Liters/hrs.Burner comatible with Diesel