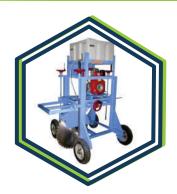

# **BITUMEN EMULSION SPAREYER**

www.aaspaequipment.com

☑ info@aaspaequipment.com

The tank is fabricated by a 5mm MS sheet and is coated with 40 mm glass wool. The is done to Prevent heat loss. The outer covering is galvanized tank is better as it has long life due to its anti -Corrosion properties Tank is 6 inches. Manhole for maintenance or to all bitumen tank is if 500mm x 600mm . A manual Temperature gauge is provided for temperature dishplay up to 300 Degrees Celsius.

Single stage air cooled diesel engineer of 6.5 HP at 1500 RPM ,engine powers bitumen pump and. air compressor. Fule consumption is 0.7-1 Liters per hour.

#### **TECHNICAL SPECIFICATIONS**

| BITUMEN TANK        | Capacity :3000<br>Liters Shape : U Shape<br>Insulation : 40 mm thick with glasswool<br>Temp. Gauze : 0-300'C<br>Main Hole : 450 mm in diameter<br>Mounting : Self chassis mounted on wheels |
|---------------------|---------------------------------------------------------------------------------------------------------------------------------------------------------------------------------------------|
| MANUAL HANDSPRAYING | Pipe Length : 3 meters<br>Type of Pipe : S.S.corrugated hose pipe.<br>Spraying Pressure :0-3kg/cm <sup>2</sup>                                                                              |
| BITUMEN PUMP        | 1.5"x1.5"Size positive displacement gear pump without put of 200-300 liters/min.                                                                                                            |
| AIR COMPRESSOR      | Standing make Air compressor                                                                                                                                                                |
| BURNER              | Fule consumptio 7-8 liters/hour.                                                                                                                                                            |
| ENGINE FULE TANK    | Capacity 5 liters                                                                                                                                                                           |
| BURNER FUEL TANK    | Capacity 20 liters                                                                                                                                                                          |
| ENGINE              | Standard make air cooled diesel engine powered by 6HP.                                                                                                                                      |

#### **BITUMEN PUMP AND AIR COMPRESSOR**

Both bitumen pumps and air compressor are engine dilven.Bitumen pump is connected to the engine by a manual clutch.just on gaging the clutch will activate the pump.Bitumen pump ger type 200 to 300 Liters per minute. 2 HP Single piston air compressor is provided.

#### BURNER

Single high pressure oil burner for adequate heating of viscose binder with oil consumtion of 7-8 Liters/hrs.Burner comatible with Diesel