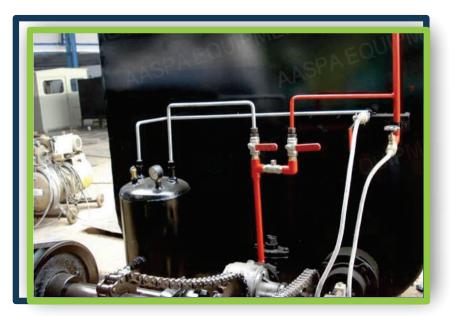

# **BITUMEN EMULSION SPAREYER**

www.aaspaequipment.com

☑ info@aaspaequipment.com

The tank is fabricated by a 5mm MS sheet and is coated with 40 mm glass wool. The is done to Prevent heat loss. The outer covering is galvanized tank is better as it has long life due to its anti -Corrosion properties Tank is 6 inches. Manhole for maintenance or to all bitumen tank is if 500mm x 600mm . A manual Temperature gauge is provided for temperature dishplay up to 300 Degrees Celsius.

Single stage air cooled diesel engineer of 6.5 HP at 1500 RPM ,engine powers bitumen pump and. air compressor. Fule consumption is 0.7-1 Liters per hour.

#### **BITUMEN PUMP AND AIR COMPRESSOR**

Both bitumen pumps and air compressor are engine dilven.Bitumen pump is connected to the engine by a manual clutch.just on gaging the clutch will activate the pump.Bitumen pump ger type 200 to 300 Liters per minute. 2 HP Single piston air compressor is provided.

#### BURNER

Single high pressure oil burner for adequate heating of viscose binder with oil consumtion of 7-8 Liters/hrs.Burner comatible with Diesel