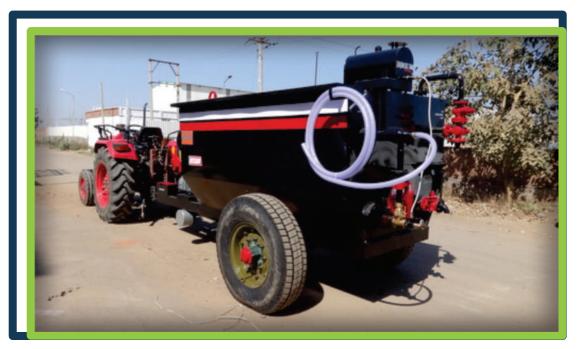

# **BITUMEN EMULSION SPAREYER**

www.aaspaequipment.com

☑ info@aaspaequipment.com

The tank is fabricated by a 5mm MS sheet and is coated with 40 mm glass wool. The is done to Prevent heat loss. The outer covering is galvanized tank is better as it has long life due to its anti -Corrosion properties Tank is 6 inches. Manhole for maintenance or to all bitumen tank is if 500mm x 600mm . A manual Temperature gauge is provided for temperature dishplay up to 300 Degrees Celsius.

#### **TECHNICAL SPECIFICATIONS**

| BITUMEN TANK        | Capacity :3000<br>Liters Shape : U Shape<br>Insulation : 40 mm thick with glasswool<br>Temp. Gauze : 0-300'C<br>Main Hole : 450 mm in diameter<br>Mounting : Self chassis mounted on wheels |
|---------------------|---------------------------------------------------------------------------------------------------------------------------------------------------------------------------------------------|
| MANUAL HANDSPRAYING | Pipe Length : 3 meters<br>Type of Pipe : S.S.corrugated hose pipe.<br>Spraying Pressure :0-3kg/cm <sup>2</sup>                                                                              |
| BITUMEN PUMP        | 1.5"x1.5"Size positive displacement gear pump without put of 200-300 liters/min.                                                                                                            |
| AIR COMPRESSOR      | Standing make Air compressor                                                                                                                                                                |
| BURNER              | Fule consumptio 7-8 liters/hour.                                                                                                                                                            |
| ENGINE FULE TANK    | Capacity 5 liters                                                                                                                                                                           |
| BURNER FUEL TANK    | Capacity 20 liters                                                                                                                                                                          |
| ENGINE              | Standard make air cooled diesel engine powered by 6HP.                                                                                                                                      |