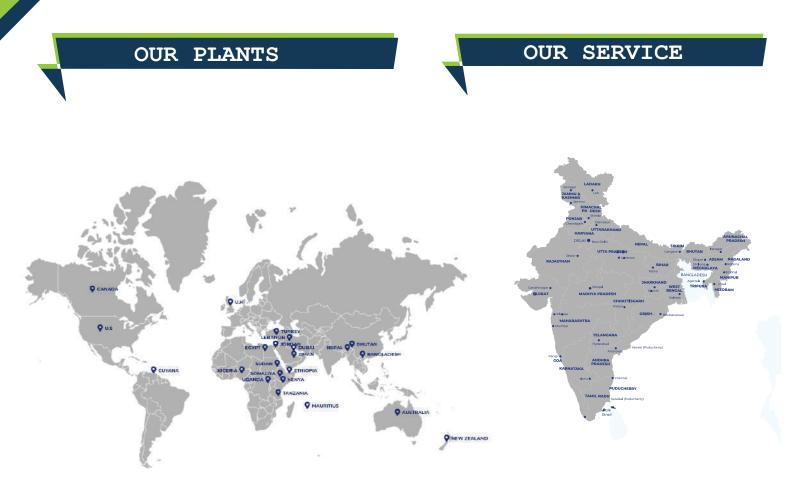

tumen pumps and air compressor are engine dilven.Bitumen pump is connected to the engine by a manual clutch.just on gaging the clutch will activate the pump.Bitumen pump ger type 200 to 300 Liters per minute. 2 HP Single piston air compressor is provided.





#### BURNER

Single high pressure oil burner for adequate heating of viscose binder with oil consumtion of 7-8 Liters/hrs.Burner comatible with Diesel





## OUR EQUIPMENTS



**ASPHALT PAVER** 



ASPHALT DRUM MIX PLANT



ROAD SWEEPER MACHINE



ASPHALT BATCH MIX PLANT



**STATIONARY CONCRETE** 

**BATCHING PLANT** 

**KERB PAVER** 

**MACHINE 1000** 

KERB PAVER MACHINE 100



HORIZONTAL STOREGE SILO





COMPACT CONCRETECOUNTER FLOW DRUMBATCHING PLANTMIX PLANT



BITUMEN DRUM DECANDER



KERB CUTTING MACHINE

AND MORE .....





## **Contact Us**

#### Aaspa Equipment Pvt.Ltd

- 📀 A-112, Sahjanand Business Park, Opp Palm Hotel , Odhav, Ahmedabad, -382415
- 📀 +91 9898341024 +91 9428325161
- info@aaspaequipment.com, sales@aaspaequipment.com
- www.aaspaequipment.com

#### **Factory Address**

Survey.No.159,Kansarakui-Ganeshpura road Village Randala Visnagar - 384001 Mehsana Gujarat,india