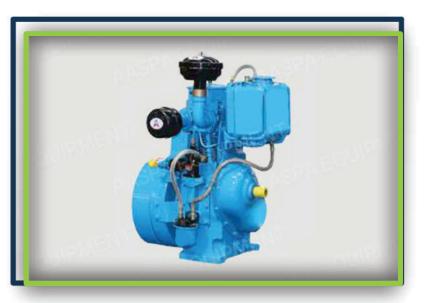

Single stage air cooled diesel engineer of 6.5 HP at 1500 RPM ,engine powers bitumen pump and. air compressor. Fule consumption is 0.7-1 Liters per hour.