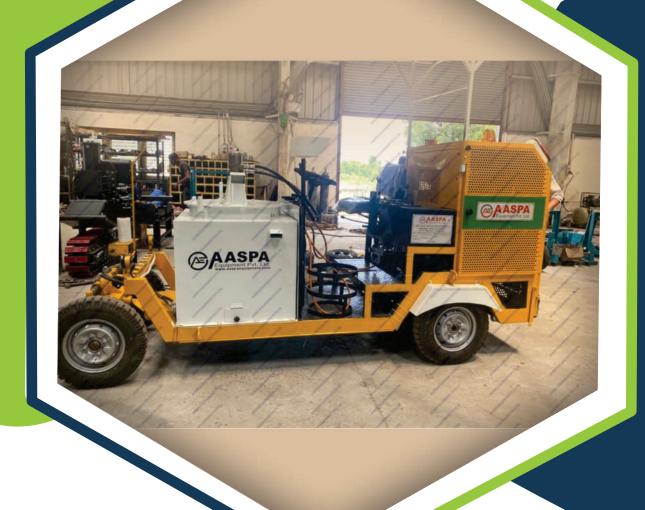

## **Model AE200RM**

## **Technical Specification**

- 1) Engine
- 2) Drive System
- 3) Air Compressor
- 4) Computer
- 5) Glass Bead
- 6) Steering
- 7) Electrical
- 8) Tank Capacity

- 13 HP Petrol Engine of HONDA / B&S (USA) and 16 HP Diesel engine
- Hydrostatic Variable Axial Pump Driven. Driving Speed 0-7 km/hr.

Fini (Italy). 400Litres/m at 10 bar

Piccolo Based PLC Control for Automatic Line Marking

Mechatronic Glass Bead Dispension

Hydraulic Power Steering for Easy Operation

All Automotive Electrical Like Lights, Brakes Lights, Horn etc.

300 kg Thermoplastic