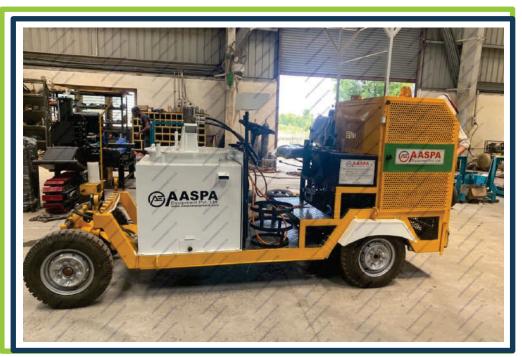

## **Model AE200RM**

## **Technical Specification**

- 1) Engine
- 2) Drive System
- 3) Air Compressor
- 4) Computer
- 5) Glass Bead
- 6) Steering
- 7) Electrical
- 8) Tank Capacity

- 13 HP Petrol Engine of HONDA / B&S (USA) and 16 HP Diesel engine
- Hydrostatic Variable Axial Pump Driven. Driving Speed 0-7 km/hr.

Fini (Italy). 400Litres/m at 10 bar

Piccolo Based PLC Control for Automatic Line Marking

Mechatronic Glass Bead Dispension

Hydraulic Power Steering for Easy Operation

All Automotive Electrical Like Lights, Brakes Lights, Horn etc.

300 kg Thermoplastic