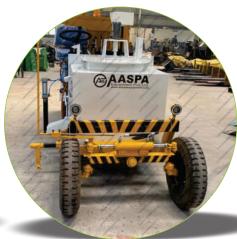

## **Model AE200RM**

## **Technical Specification**

- 1) Engine
- 2) Drive System
- 3) Air Compressor
- 4) Computer
- 5) Glass Bead
- 6) Steering
- 7) Electrical
- 8) Tank Capacity

- 13 HP Petrol Engine of HONDA / B&S (USA) and 16 HP Diesel engine
- Hydrostatic Variable Axial Pump Driven. Driving Speed 0-7 km/hr.

Fini (Italy). 400Litres/m at 10 bar

Piccolo Based PLC Control for Automatic Line Marking

Mechatronic Glass Bead Dispension

Hydraulic Power Steering for Easy Operation

All Automotive Electrical Like Lights, Brakes Lights, Horn etc.

300 kg Thermoplastic