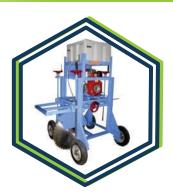

Use the machinary of

**AASPA Equipment** 

pave the way to

success

FULLY AUTOMATIC ROAD MARKING MACHINE

## **Product Information**

## **Model AE200RM**

## **Technical Specification**

- 1) Engine
- 2) Drive System
- 3) Air Compressor
- 4) Computer
- 5) Glass Bead
- 6) Steering
- 7) Electrical
- 8) Tank Capacity

- 13 HP Petrol Engine of HONDA / B&S (USA) and 16 HP Diesel engine
- Hydrostatic Variable Axial Pump Driven. Driving Speed 0-7 km/hr.

Fini (Italy). 400Litres/m at 10 bar

Piccolo Based PLC Control for Automatic Line Marking

Mechatronic Glass Bead Dispension

Hydraulic Power Steering for Easy Operation

All Automotive Electrical Like Lights, Brakes Lights, Horn etc.

300 kg Thermoplastic