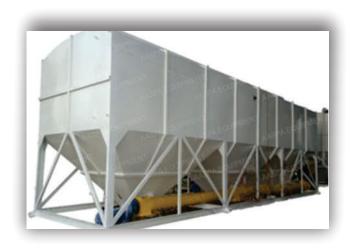

## **SPECIFICATIONS**

| SILO CAPACITY 39 tonnes, 30 M <sup>3</sup> (cement density as 1,3 ton/m ) <sup>3</sup>                              |                                                                    |  |  |
|---------------------------------------------------------------------------------------------------------------------|--------------------------------------------------------------------|--|--|
| SILO WELGHT                                                                                                         | 7.460 kg                                                           |  |  |
| SILO BODY MATERIAL                                                                                                  | ST-37,5 mm SHEET METAL                                             |  |  |
| TOP COVER MATERIAL OF SILO                                                                                          | ST-37,4 mm SHEET METAL                                             |  |  |
| CHARGING PIPE                                                                                                       | 4" STEEL PIPE                                                      |  |  |
| PAINTING                                                                                                            | 1 layer of anticorrosive paint.2 layers of FINAL COAT EPDXY PAITN. |  |  |
| total paint thickness 140 Microns.Silo is equipped with 3 pce 0.37 KW vibratorsV-type screw conveyor,               |                                                                    |  |  |
| fiuidization nozzles and Pneumatic Installation elements Maintenance door is present on both sides and ob the roof. |                                                                    |  |  |
| CHASSIS MATERIAL NPU 180 mm.                                                                                        |                                                                    |  |  |
| Double axles & a tyres are present on the trailer.                                                                  |                                                                    |  |  |

#### **HORIZONTAL STOREGE SILO**

AASPA mobail & Horizontal type cement silo is a great solution to make the concrete plants fully mobail and minimize the site preparation & installationcosts. Horzontal type silo body is equipped with vibrators, pneumatic elements and air nozzles to ensure proper cement flow. Thanks to v type horizontal screw conveyor that exists under the silo.cement transfer is realized, silo body is installed on a trailer with double axles and wheels to ensure mobility.

Silo top filter and safety valve installed on the silo roof like in Classical vertical type silos. You can see the general layout, transport informtion and photos of Horizontal Cement Silo by Clicking the relted tabs and you can requeest a quotation by Clicking REQUEST A QUOTE tabs.