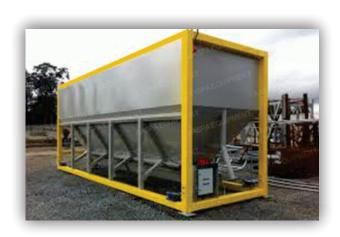

#### **HORIZONTAL STOREGE SILO**

AASPA mobail & Horizontal type cement silo is a great solution to make the concrete plants fully mobail and minimize the site preparation & installationcosts. Horzontal type silo body is equipped with vibrators, pneumatic elements and air nozzles to ensure proper cement flow. Thanks to v type horizontal screw conveyor that exists under the silo.cement transfer is realized, silo body is installed on a trailer with double axles and wheels to ensure mobility.

Silo top filter and safety valve installed on the silo roof like in Classical vertical type silos. You can see the general layout, transport informtion and photos of Horizontal Cement Silo by Clicking the relted tabs and you can requeest a quotation by Clicking REQUEST A QUOTE tabs.