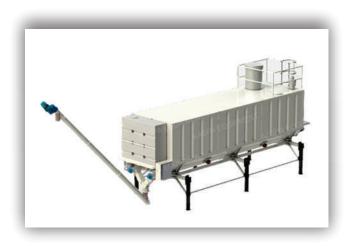

#### **HORIZONTAL STOREGE SILO**

AASPA mobail & Horizontal type cement silo is a great solution to make the concrete plants fully mobail and minimize the site preparation & installationcosts. Horzontal type silo body is equipped with vibrators, pneumatic elements and air nozzles to ensure proper cement flow. Thanks to v type horizontal screw conveyor that exists under the silo.cement transfer is realized, silo body is installed on a trailer with double axles and wheels to ensure mobility.

Silo top filter and safety valve installed on the silo roof like in Classical vertical type silos. You can see the general layout, transport informtion and photos of Horizontal Cement Silo by Clicking the relted tabs and you can requeest a quotation by Clicking REQUEST A QUOTE tabs.