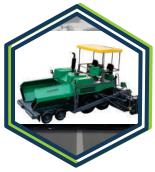

# our equipments

**ASPHALT BATCH MIX PLANT** 

**COUNTER FLOW DRUM ASPHALT DRUM MIX PLANT** 

**MIX PLANT** 

**ASPHALT PAVER** 

**SENSOR ASPHALT PAVER** 

**6 TON SPRAYER** 

**TRACTOR MOUNTED BITUMEN APAYER** 2.5 TO 5 TON