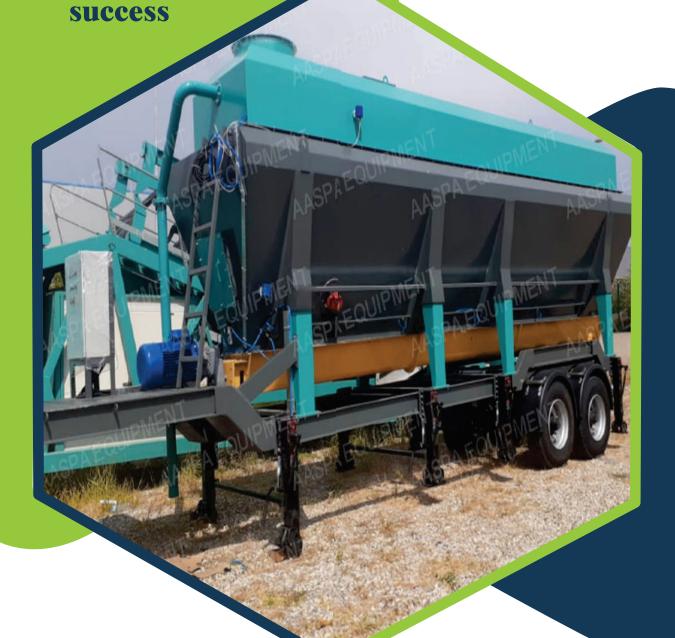

#### **HORIZONTAL STOREGE SILO**

AASPA mobail & Horizontal type cement silo is a great solution to make the concrete plants fully mobail and minimize the site preparation & installationcosts. Horzontal type silo body is equipped with vibrators, pneumatic elements and air nozzles to ensure proper cement flow. Thanks to v type horizontal screw conveyor that exists under the silo.cement transfer is realized, silo body is installed on a trailer with double axles and wheels to ensure mobility.

Silo top filter and safety valve installed on the silo roof like in Classical vertical type silos. You can see the general layout, transport informtion and photos of Horizontal Cement Silo by Clicking the relted tabs and you can requeest a quotation by Clicking REQUEST A QUOTE tabs.

## **SPECIFICATIONS**

| SILO CAPACITY 39 tonnes, 30 M <sup>3</sup> (cement density as 1,3 ton/m ) <sup>3</sup>                              |                                                                    |  |  |
|---------------------------------------------------------------------------------------------------------------------|--------------------------------------------------------------------|--|--|
| SILO WELGHT                                                                                                         | 7.460 kg                                                           |  |  |
| SILO BODY MATERIAL                                                                                                  | ST-37,5 mm SHEET METAL                                             |  |  |
| TOP COVER MATERIAL OF SILO                                                                                          | ST-37,4 mm SHEET METAL                                             |  |  |
| CHARGING PIPE                                                                                                       | 4" STEEL PIPE                                                      |  |  |
| PAINTING                                                                                                            | 1 layer of anticorrosive paint.2 layers of FINAL COAT EPDXY PAITN. |  |  |
| total paint thickness 140 Microns.Silo is equipped with 3 pce 0.37 KW vibratorsV-type screw conveyor,               |                                                                    |  |  |
| fiuidization nozzles and Pneumatic Installation elements Maintenance door is present on both sides and ob the roof. |                                                                    |  |  |
| CHASSIS MATERIAL NPU 180 mm.                                                                                        |                                                                    |  |  |
| Double axles & a tyres are present on the trailer.                                                                  |                                                                    |  |  |