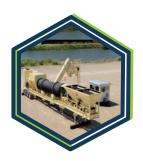

Use the machinary of

**AASPA Equipment** pave the way to success

Kerb Paver Machine AKM1300

### Kerb paver Machine AKM-1300 versatile slip form paver.

Aaspa Kerb paver AKM1300 is a type of paver suitable for high quality concrete construction. Compact and reasonable structure, full hydraulic design, easy and quick for extensions; Double independent control system provides a strong guarantee for the perfect operation; accurate matching of mechanics, electrics and hydraulics, suits slip-form construction for various kinds of concrete construction including curb, road shoulder, ditch, anti-collision wall.

# 1 Overview

AKM1300 Aaspa Paver is a special construction equipment for curbs independently developed by our company, which meets the needs of rapid development of railway and highway construction. It can greatly improve the construction quality and speed of cement concrete structure and adapt to the construction of various types of curbs under various working conditions.