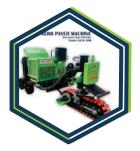

Use the machinary of

**AASPA Equipment** pave the way to success

Kerb Paver Machine AKM1300

### Kerb paver Machine AKM-1300 versatile slip form paver.

Aaspa Kerb paver AKM1300 is a type of paver suitable for high quality concrete construction. Compact and reasonable structure, full hydraulic design, easy and quick for extensions; Double independent control system provides a strong guarantee for the perfect operation; accurate matching of mechanics, electrics and hydraulics, suits slip-form construction for various kinds of concrete construction including curb, road shoulder, ditch, anti-collision wall.

# 1 Overview

AKM1300 Aaspa Paver is a special construction equipment for curbs independently developed by our company, which meets the needs of rapid development of railway and highway construction. It can greatly improve the construction quality and speed of cement concrete structure and adapt to the construction of various types of curbs under various working conditions.