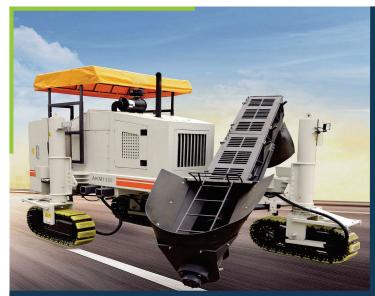

### Kerb paver Machine AKM-1300 versatile slip form paver.

Aaspa Kerb paver AKM1300 is a type of paver suitable for high quality concrete construction. Compact and reasonable structure, full hydraulic design, easy and quick for extensions; Double independent control system provides a strong guarantee for the perfect operation; accurate matching of mechanics, electrics and hydraulics, suits slip-form construction for various kinds of concrete construction including curb, road shoulder, ditch, anti-collision wall.

### **Hinged feeder:**

overall length 3.7m, diameter 402mm; high-strength casting spiral blade, airtight conveying structure, direct driven by high torque hydraulic motor; hydraulic angle and length adjustment.

# 1 Overview

AKM1300 Aaspa Paver is a special construction equipment for curbs independently developed by our company, which meets the needs of rapid development of railway and highway construction. It can greatly improve the construction quality and speed of cement concrete structure and adapt to the construction of various types of curbs under various working conditions.