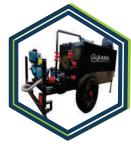

Use the machinary of

**AASPA Equipment** pave the way to success

Kerb Paver Machine AKM1300

### Kerb paver Machine AKM-1300 versatile slip form paver.

Aaspa Kerb paver AKM1300 is a type of paver suitable for high quality concrete construction. Compact and reasonable structure, full hydraulic design, easy and quick for extensions; Double independent control system provides a strong guarantee for the perfect operation; accurate matching of mechanics, electrics and hydraulics, suits slip-form construction for various kinds of concrete construction including curb, road shoulder, ditch, anti-collision wall.

# 1 Overview

AKM1300 Aaspa Paver is a special construction equipment for curbs independently developed by our company, which meets the needs of rapid development of railway and highway construction. It can greatly improve the construction quality and speed of cement concrete structure and adapt to the construction of various types of curbs under various working conditions.