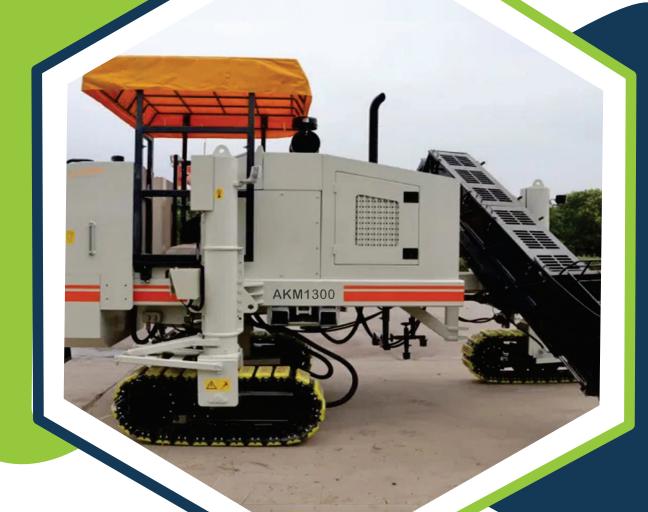

Use the machinary of

**AASPA Equipment** pave the way to success

Kerb Paver Machine AKM1300

### Kerb paver Machine AKM-1300 versatile slip form paver.

Aaspa Kerb paver AKM1300 is a type of paver suitable for high quality concrete construction. Compact and reasonable structure, full hydraulic design, easy and quick for extensions; Double independent control system provides a strong guarantee for the perfect operation; accurate matching of mechanics, electrics and hydraulics, suits slip-form construction for various kinds of concrete construction including curb, road shoulder, ditch, anti-collision wall.