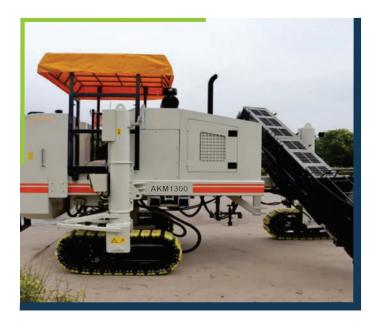

Use the machinary of

**AASPA Equipment** pave the way to success

Kerb Paver Machine AKM1300

### Kerb paver Machine AKM-1300 versatile slip form paver.

Aaspa Kerb paver AKM1300 is a type of paver suitable for high quality concrete construction. Compact and reasonable structure, full hydraulic design, easy and quick for extensions; Double independent control system provides a strong guarantee for the perfect operation; accurate matching of mechanics, electrics and hydraulics, suits slip-form construction for various kinds of concrete construction including curb, road shoulder, ditch, anti-collision wall.

# 1 Overview

AKM1300 Aaspa Paver is a special construction equipment for curbs independently developed by our company, which meets the needs of rapid development of railway and highway construction. It can greatly improve the construction quality and speed of cement concrete structure and adapt to the construction of various types of curbs under various working conditions.