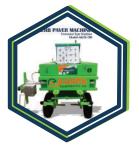

Use the machinary of

**AASPA Equipment** pave the way to success

Kerb Paver Machine AKM1300

### Kerb paver Machine AKM-1300 versatile slip form paver.

Aaspa Kerb paver AKM1300 is a type of paver suitable for high quality concrete construction. Compact and reasonable structure, full hydraulic design, easy and quick for extensions; Double independent control system provides a strong guarantee for the perfect operation; accurate matching of mechanics, electrics and hydraulics, suits slip-form construction for various kinds of concrete construction including curb, road shoulder, ditch, anti-collision wall.

# 1 Overview

AKM1300 Aaspa Paver is a special construction equipment for curbs independently developed by our company, which meets the needs of rapid development of railway and highway construction. It can greatly improve the construction quality and speed of cement concrete structure and adapt to the construction of various types of curbs under various working conditions.