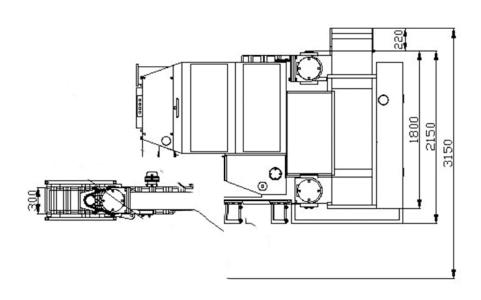

kinds of concrete construction including curb, road shoulder, ditch, anti-collision wall.

### **Hinged feeder:**

overall length 3.7m, diameter 402mm; high-strength casting spiral blade, airtight conveying structure, direct driven by high torque hydraulic motor; hydraulic angle and length adjustment.

## **Control system:**

providing electronic hydraulic information of longitudinal gradient, transverse gradient and front and rear steering.

#### **Crawler and column:**

triple crawler, hydraulic drive, Planetary gear reducer.

# **Tamper**

six hydraulic tamper circuit, independent speed adjustment, best accuracy for sensitivity regulation and dead zone adjustment, self-diagnostic function, off-line automatic shutdown.



# Outline and dimensions

# **Overall dimensions of AKM1300**







# 1 Overview

AKM1300 Aaspa Paver is a special construction equipment for curbs independently developed by our company, which meets the needs of rapid development of railway and highway construction. It can greatly improve the construction quality and speed of cement concrete structure and adapt to the construction of various types of curbs under various working conditions.

# 2 Laws, regulations, safety standards and product standards applicable to the product

Standardization Law", "Product Quality Law", "Measurement Law", "Standardized Review and Management Methods for New Mechanical and Electrical Product", "Enterprise Standardization Management Method" and "Environmental Protection Law" and other laws and regulations are strictly observed during product engineering.







# OUR E