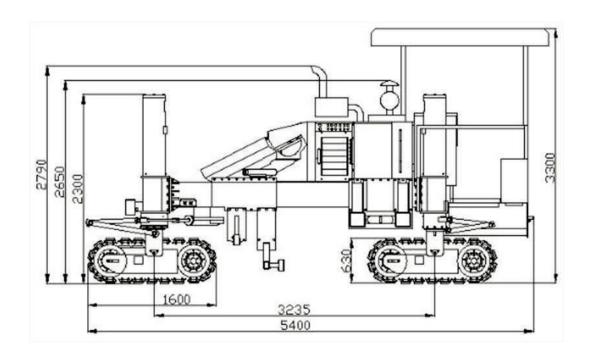

us kinds of concrete construction including curb, road shoulder, ditch, anti-collision wall.

### **Hinged feeder:**

overall length 3.7m, diameter 402mm; high-strength casting spiral blade, airtight conveying structure, direct driven by high torque hydraulic motor; hydraulic angle and length adjustment.

## **Control system:**

providing electronic hydraulic information of longitudinal gradient, transverse gradient and front and rear steering.

#### **Crawler and column:**

triple crawler, hydraulic drive, Planetary gear reducer.

# **Tamper**

six hydraulic tamper circuit, independent speed adjustment, best accuracy for sensitivity regulation and dead zone adjustment, self-diagnostic function, off-line automatic shutdown.



# Outline and dimensions

# **Overall dimensions of AKM1300**







# 1 Overview

AKM1300 Aaspa Paver is a special construction equipment for curbs independently developed by our company, which meets the needs of rapid development of railway and highway construction. It can greatly improve the construction quality and speed of cement concrete structure and adapt to the construction of various types of curbs under various working conditions.

# 2 Laws, regulations, safety standards and product standards applicable to the product

Standardization Law", "Product Quality Law", "Measurement Law", "Standardized Review and Management Methods for New Mechanical and Electrical Product", "Enterprise Standardization Management Method" and "Environmental Protection Law" and other laws and regulations are strictly observed during product engineering.







# OUR