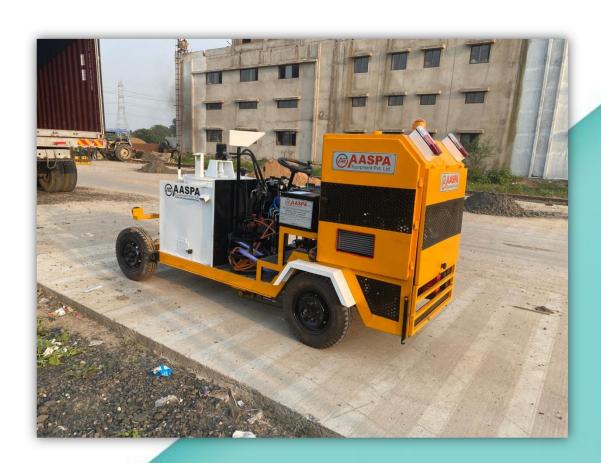

# FULLY AUTOMATIC ROAD MARKING MACHINE

**PLC System** 

Camara System

## TECHNICAL SPECIFICATIONS

| No. | Part name            | Specification                                                        |
|-----|----------------------|----------------------------------------------------------------------|
| 1   | Engine Drive         | 10/13/16HP petrol engine of HONDA/ B&S (USA) and 10 HP diesel engine |
| 2   | Electric Drive       | BATTERY OPERATED                                                     |
| 3   | Paint Heating System | LPG Cilender                                                         |
| 2   | Drive system         | Hydrostatic variable axial pump driven. Driving speed 0-7 km/h       |
| 3   | Air compressor       | Fini (Italy). 400litres/m at 10 bar                                  |
| 4   | Computer             | Piccolo based PLC control for automatic line marking                 |
| 5   | Glass bead           | Mechatronic glass bead dispersion                                    |
| 6   | Steering             | Hydraulic power steering for easy operation                          |
| 7   | Electrical           | All automotive electrical like light, brakes lights , horn etc.      |
| 8   | Tank capacity        | 300/400/500/600/700/800/900/1000kg thermoplastic                     |