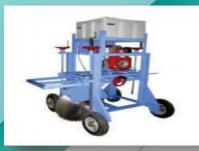

# FULLY AUTOMATIC ROAD MARKING MACHINE

**PLC System** 

Camara System

## TECHNICAL SPECIFICATIONS

| No. | Part name            | Specification                                                        |
|-----|----------------------|----------------------------------------------------------------------|
| 1   | Engine Drive         | 10/13/16HP petrol engine of HONDA/ B&S (USA) and 10 HP diesel engine |
| 2   | Electric Drive       | BATTERY OPERATED                                                     |
| 3   | Paint Heating System | LPG Cilender                                                         |
| 2   | Drive system         | Hydrostatic variable axial pump driven. Driving speed 0-7 km/h       |
| 3   | Air compressor       | Fini (Italy). 400litres/m at 10 bar                                  |
| 4   | Computer             | Piccolo based PLC control for automatic line marking                 |
| 5   | Glass bead           | Mechatronic glass bead dispersion                                    |
| 6   | Steering             | Hydraulic power steering for easy operation                          |
| 7   | Electrical           | All automotive electrical like light, brakes lights , horn etc.      |
| 8   | Tank capacity        | 300/400/500/600/700/800/900/1000kg thermoplastic                     |

AASPA POTHOLE PATCHER WORKING PROCESS

MOBLLE CONCRETE BATCHING PLANT

BITUMEN PRESSURE DISTRIBUTOR

BITUMEN EMULSION SPAREYER

FULLY AUTOMATIC ROAD MARKING MACHINE