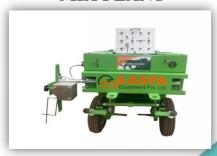

# FULLY AUTOMATIC ROAD MARKING MACHINE

**PLC System** 

Camara System

## TECHNICAL SPECIFICATIONS

| No. | Part name            | Specification                                                        |
|-----|----------------------|----------------------------------------------------------------------|
| 1   | Engine Drive         | 10/13/16HP petrol engine of HONDA/ B&S (USA) and 10 HP diesel engine |
| 2   | Electric Drive       | BATTERY OPERATED                                                     |
| 3   | Paint Heating System | LPG Cilender                                                         |
| 2   | Drive system         | Hydrostatic variable axial pump driven. Driving speed 0-7 km/h       |
| 3   | Air compressor       | Fini (Italy). 400litres/m at 10 bar                                  |
| 4   | Computer             | Piccolo based PLC control for automatic line marking                 |
| 5   | Glass bead           | Mechatronic glass bead dispersion                                    |
| 6   | Steering             | Hydraulic power steering for easy operation                          |
| 7   | Electrical           | All automotive electrical like light, brakes lights , horn etc.      |
| 8   | Tank capacity        | 300/400/500/600/700/800/900/1000kg thermoplastic                     |