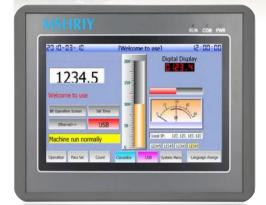

# FULLY AUTOMATIC ROAD MARKING MACHINE

**PLC System** 

Camara System

## TECHNICAL SPECIFICATIONS

| No. | Part name            | Specification                                                        |
|-----|----------------------|----------------------------------------------------------------------|
| 1   | Engine Drive         | 10/13/16HP petrol engine of HONDA/ B&S (USA) and 10 HP diesel engine |
| 2   | Electric Drive       | BATTERY OPERATED                                                     |
| 3   | Paint Heating System | LPG Cilender                                                         |
| 2   | Drive system         | Hydrostatic variable axial pump driven. Driving speed 0-7 km/h       |
| 3   | Air compressor       | Fini (Italy). 400litres/m at 10 bar                                  |
| 4   | Computer             | Piccolo based PLC control for automatic line marking                 |
| 5   | Glass bead           | Mechatronic glass bead dispersion                                    |
| 6   | Steering             | Hydraulic power steering for easy operation                          |
| 7   | Electrical           | All automotive electrical like light, brakes lights , horn etc.      |
| 8   | Tank capacity        | 300/400/500/600/700/800/900/1000kg thermoplastic                     |