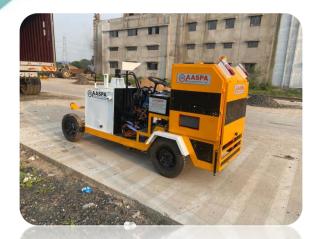

# FULLY AUTOMATIC ROAD MARKING MACHINE

**PLC System** 

Camara System

## TECHNICAL SPECIFICATIONS

| No. | Part name            | Specification                                                        |
|-----|----------------------|----------------------------------------------------------------------|
| 1   | Engine Drive         | 10/13/16HP petrol engine of HONDA/ B&S (USA) and 10 HP diesel engine |
| 2   | Electric Drive       | BATTERY OPERATED                                                     |
| 3   | Paint Heating System | LPG Cilender                                                         |
| 2   | Drive system         | Hydrostatic variable axial pump driven. Driving speed 0-7 km/h       |
| 3   | Air compressor       | Fini (Italy). 400litres/m at 10 bar                                  |
| 4   | Computer             | Piccolo based PLC control for automatic line marking                 |
| 5   | Glass bead           | Mechatronic glass bead dispersion                                    |
| 6   | Steering             | Hydraulic power steering for easy operation                          |
| 7   | Electrical           | All automotive electrical like light, brakes lights , horn etc.      |
| 8   | Tank capacity        | 300/400/500/600/700/800/900/1000kg thermoplastic                     |