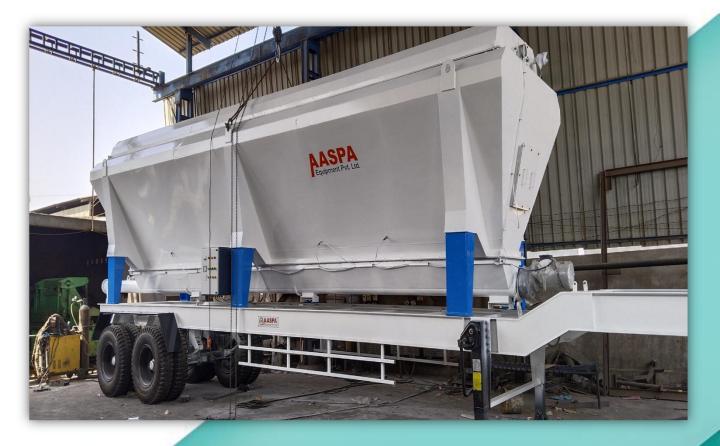

# **HORIZONTAL STOREGE SILO**

info@aaspaequipment.com, sales@aaspaequipment.com www.aaspaequipment.com

### HORIZONTAL STOREGE SILO

AASPA mobail & Horizontal type cement silo is a great solution to make the concrete plants fully mobail andminimize the site preparation & installationcosts.Horzontal type silo body is equipped with vibrators ,pneumatic elements and air nozzles to ensure proper cement flow. Thanks to v type horizontalscrew conveyor that exists under the silo.cement transfer is realized, silo body is installed on atrailer with double axles and wheels to ensure mobility.

Silo top filter and safety valve installed on the silo roof like in Classical vertical type silos. You can see thegeneral layout, transport information and photos of Horizontal Cement Silo by Clicking the relted tabs and you can requeest a quotation by Clicking REQUEST A QUOTE tabs.

## **SPECIFICATIONS**

| SILO CAPACITY                                                                                                       | 39 tonnes, 30 M 3 (cement density as 1,3 ton/m ) 3                |  |  |
|---------------------------------------------------------------------------------------------------------------------|-------------------------------------------------------------------|--|--|
| SILO WELGHT                                                                                                         | 7.460 kg                                                          |  |  |
| SILO BODY MATERIAL                                                                                                  | ST-37,5 mm SHEET METAL                                            |  |  |
| TOP COVER MATERIAL OF SILO                                                                                          | ST-37,4 mm SHEET METAL                                            |  |  |
| CHARGING PIPE                                                                                                       | 4" STEEL PIPE                                                     |  |  |
| PAINTING                                                                                                            | 1 layer of anticorrosive paint.2 layers of FINAL COAT EPDXY PAITN |  |  |
| total paint thickness 140 Microns.Silo is equipped with 3 pce 0.37 KW vibratorsV-type screw conveyor,               |                                                                   |  |  |
| fiuidization nozzles and Pneumatic Installation elements Maintenance door is present on both sides and ob the roof. |                                                                   |  |  |
| CHASSIS MATERIAL                                                                                                    | NPU 180 mm.                                                       |  |  |
| Double axles & a tyres are present on the trailer.                                                                  |                                                                   |  |  |
|                                                                                                                     |                                                                   |  |  |