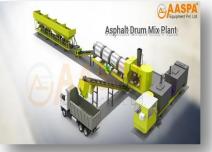

E SILO

AASPA mobail & Horizontal type cement silo is a great solution to make the concrete plants fully mobail andminimize the site preparation & installationcosts.Horzontal type silo body is equipped with vibrators ,pneumatic elements and air nozzles to ensure proper cement flow. Thanks to v type horizontalscrew conveyor that exists under the silo.cement transfer is realized, silo body is installed on atrailer with double axles and wheels to ensure mobility.

Silo top filter and safety valve installed on the silo roof like in Classical vertical type silos. You can see thegeneral layout, transport information and photos of Horizontal Cement Silo by Clicking the relted tabs and you can requeest a quotation by Clicking REQUEST A QUOTE tabs.





## **OUR EQUIPMENTS**



#### ASPHALT PAVER



#### ASPHALT DRUM MIX PLANT





KERB PAVER MACHINE 1000



#### KERB PAVER MACHINE 100





#### COMPACT CONCRETE BATCHING PLANT



#### ASPHALT BATCH MIX PLANT



HORIZONTAL STOREGE SILO



STATIONARY CONCRETE BATCHING PLANT



#### BITUMEN DRUM DECANDER



COUNTER FLOW DRUM MIX PLANT



#### KERB CUTTING MACHINE



## **OUR EQUIPMENTS**



DUST CONDITIONER



REVERSIBLE BATCHING PLANT



WASTE COMPOST MACHINE



BITUMEN EMULSION PLANT



SEGRICATION COMPOST MACHINE



WET MIX MACADAM PLANT/DLC PLANT



#### MOBLLE CONCRETE BATCHING PLANT



FULLY AUTOMATIC ROAD MARKING MACHINE



COAL FIRED BURNER



BITUMEN PRESSURE DISTRIBUTOR



AASPA POTHOLE PATCHER WORKING PROCESS



BITUMEN EMULSION SPAREYER



## **OUR EXPORTS**



#### **Contact us**

223, Arth Business Centre (ABC, Sardar Pat