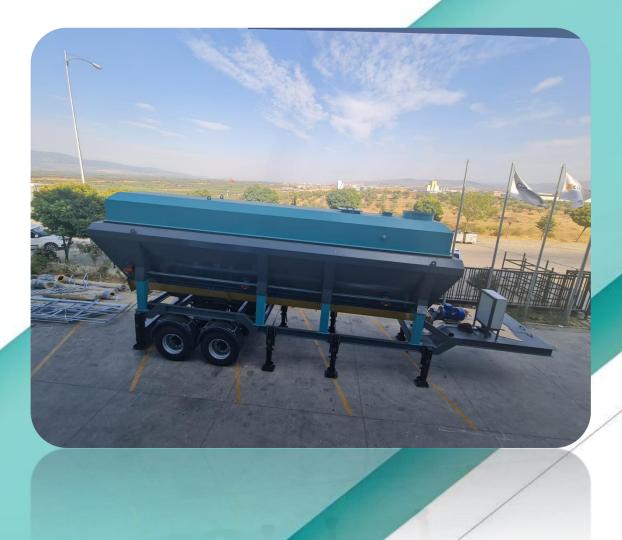

# **HORIZONTAL STOREGE SILO**

info@aaspaequipment.com, sales@aaspaequipment.com www.aaspaequipment.com

### HORIZONTAL STOREGE SILO

AASPA mobail & Horizontal type cement silo is a great solution to make the concrete plants fully mobail andminimize the site preparation & installationcosts.Horzontal type silo body is equipped with vibrators ,pneumatic elements and air nozzles to ensure proper cement flow. Thanks to v type horizontalscrew conveyor that exists under the silo.cement transfer is realized, silo body is installed on atrailer with double axles and wheels to ensure mobility.

Silo top filter and safety valve installed on the silo roof like in Classical vertical type silos. You can see thegeneral layout, transport information and photos of Horizontal Cement Silo by Clicking the relted tabs and you can requeest a quotation by Clicking REQUEST A QUOTE tabs.