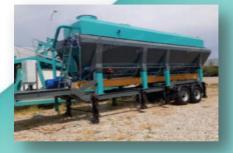

# **HORIZONTAL STOREGE SILO**

info@aaspaequipment.com, sales@aaspaequipment.com www.aaspaequipment.com

### HORIZONTAL STOREGE SILO

AASPA mobail & Horizontal type cement silo is a great solution to make the concrete plants fully mobail andminimize the site preparation & installationcosts.Horzontal type silo body is equipped with vibrators ,pneumatic elements and air nozzles to ensure proper cement flow. Thanks to v type horizontalscrew conveyor that exists under the silo.cement transfer is realized, silo body is installed on atrailer with double axles and wheels to ensure mobility.

Silo top filter and safety valve installed on the silo roof like in Classical vertical type silos. You can see thegeneral layout, transport information and photos of Horizontal Cement Silo by Clicking the relted tabs and you can requeest a quotation by Clicking REQUEST A QUOTE tabs.