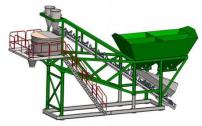

# **HORIZONTAL STOREGE SILO**

info@aaspaequipment.com, sales@aaspaequipment.com www.aaspaequipment.com

### HORIZONTAL STOREGE SILO

AASPA mobail & Horizontal type cement silo is a great solution to make the concrete plants fully mobail andminimize the site preparation & installationcosts.Horzontal type silo body is equipped with vibrators ,pneumatic elements and air nozzles to ensure proper cement flow. Thanks to v type horizontalscrew conveyor that exists under the silo.cement transfer is realized, silo body is installed on atrailer with double axles and wheels to ensure mobility.

Silo top filter and safety valve installed on the silo roof like in Classical vertical type silos. You can see thegeneral layout, transport information and photos of Horizontal Cement Silo by Clicking the relted tabs and you can requeest a quotation by Clicking REQUEST A QUOTE tabs.