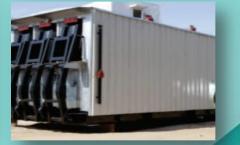

# **HORIZONTAL STOREGE SILO**

info@aaspaequipment.com, sales@aaspaequipment.com www.aaspaequipment.com

## **SPECIFICATIONS**

| SILO CAPACITY                                                                                                       | 39 tonnes, 30 M 3 (cement density as 1,3 ton/m ) 3                |  |  |
|---------------------------------------------------------------------------------------------------------------------|-------------------------------------------------------------------|--|--|
| SILO WELGHT                                                                                                         | 7.460 kg                                                          |  |  |
| SILO BODY MATERIAL                                                                                                  | ST-37,5 mm SHEET METAL                                            |  |  |
| TOP COVER MATERIAL OF SILO                                                                                          | ST-37,4 mm SHEET METAL                                            |  |  |
| CHARGING PIPE                                                                                                       | 4" STEEL PIPE                                                     |  |  |
| PAINTING                                                                                                            | 1 layer of anticorrosive paint.2 layers of FINAL COAT EPDXY PAITN |  |  |
| total paint thickness 140 Microns.Silo is equipped with 3 pce 0.37 KW vibratorsV-type screw conveyor,               |                                                                   |  |  |
| fiuidization nozzles and Pneumatic Installation elements Maintenance door is present on both sides and ob the roof. |                                                                   |  |  |
| CHASSIS MATERIAL                                                                                                    | NPU 180 mm.                                                       |  |  |
| Double axles & a tyres are present on the trailer.                                                                  |                                                                   |  |  |
|                                                                                                                     |                                                                   |  |  |

### HORIZONTAL STOREGE SILO

AASPA mobail & Horizontal type cement silo is a great solution to make the concrete plants fully mobail andminimize the site preparation & installationcosts.Horzontal type silo body is equipped with vibrators ,pneumatic elements and air nozzles to ensure proper cement flow. Thanks to v type horizontalscrew conveyor that exists under the silo.cement transfer is realized, silo body is installed on atrailer with double axles and wheels to ensure mobility.

Silo top filter and safety valve installed on the silo roof like in Classical vertical type silos. You can see thegeneral layout, transport information and photos of Horizontal Cement Silo by Clicking the relted tabs and you can requeest a quotation by Clicking REQUEST A QUOTE tabs.