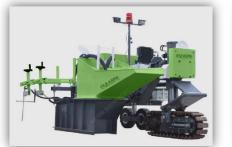

type cement silo is a great solution to make the concrete plants fully mobail andminimize the site preparation & installationcosts.Horzontal type silo body is equipped with vibrators ,pneumatic elements and air nozzles to ensure proper cement flow. Thanks to v type horizontalscrew conveyor that exists under the silo.cement transfer is realized, silo body is installed on atrailer with double axles and wheels to ensure mobility.

Silo top filter and safety valve installed on the silo roof like in Classical vertical type silos. You can see thegeneral layout, transport information and photos of Horizontal Cement Silo by Clicking the relted tabs and you can requeest a quotation by Clicking REQUEST A QUOTE tabs.





## **OUR EQUIPMENTS**



#### ASPHALT PAVER



#### ASPHALT DRUM MIX PLANT





KERB PAVER MACHINE 1000



#### KERB PAVER MACHINE 100





#### COMPACT CONCRETE BATCHING PLANT



#### ASPHALT BATCH MIX PLANT



HORIZONTAL STOREGE SILO



STATIONARY CONCRETE BATCHING PLANT



#### BITUMEN DRUM DECANDER



COUNTER FLOW DRUM MIX PLANT



#### KERB CUTTING MACHINE



## **OUR EQUIPMENTS**



DUST CONDITIONER



REVERSIBLE BATCHING PLANT



WASTE COMPOST MACHINE



BITUMEN EMULSION PLANT



SEGRICATION COMPOST MACHINE



WET MIX MACADAM PLANT/DLC PLANT



#### MOBLLE CONCRETE BATCHING PLANT



FULLY AUTOMATIC ROAD MARKING MACHINE



COAL FIRED BURNER



BITUMEN PRESSURE DISTRIBUTOR



AASPA POTHOLE PATCHER WORKING PROCESS



BITUMEN EMULSION SPAREYER



## **OUR EXPORTS**



#### **Contact us**

223, Arth Business Centre (ABC, Sardar Patel Ring Rd, opp. Torrent Sub-Stat