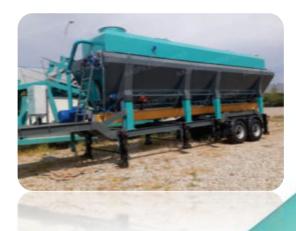

# **HORIZONTAL STOREGE SILO**

info@aaspaequipment.com, sales@aaspaequipment.com www.aaspaequipment.com

### HORIZONTAL STOREGE SILO

AASPA mobail & Horizontal type cement silo is a great solution to make the concrete plants fully mobail andminimize the site preparation & installationcosts.Horzontal type silo body is equipped with vibrators ,pneumatic elements and air nozzles to ensure proper cement flow. Thanks to v type horizontalscrew conveyor that exists under the silo.cement transfer is realized, silo body is installed on atrailer with double axles and wheels to ensure mobility.

Silo top filter and safety valve installed on the silo roof like in Classical vertical type silos. You can see thegeneral layout, transport information and photos of Horizontal Cement Silo by Clicking the relted tabs and you can requeest a quotation by Clicking REQUEST A QUOTE tabs.