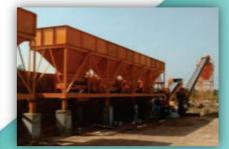

# **HORIZONTAL STOREGE SILO**

info@aaspaequipment.com, sales@aaspaequipment.com www.aaspaequipment.com

### HORIZONTAL STOREGE SILO

AASPA mobail & Horizontal type cement silo is a great solution to make the concrete plants fully mobail andminimize the site preparation & installationcosts.Horzontal type silo body is equipped with vibrators ,pneumatic elements and air nozzles to ensure proper cement flow. Thanks to v type horizontalscrew conveyor that exists under the silo.cement transfer is realized, silo body is installed on atrailer with double axles and wheels to ensure mobility.

Silo top filter and safety valve installed on the silo roof like in Classical vertical type silos. You can see thegeneral layout, transport information and photos of Horizontal Cement Silo by Clicking the relted tabs and you can requeest a quotation by Clicking REQUEST A QUOTE tabs.

## **SPECIFICATIONS**

| SILO CAPACITY                                                                                                       | 39 tonnes, 30 M 3 (cement density as 1,3 ton/m ) 3                |  |  |
|---------------------------------------------------------------------------------------------------------------------|-------------------------------------------------------------------|--|--|
| SILO WELGHT                                                                                                         | 7.460 kg                                                          |  |  |
| SILO BODY MATERIAL                                                                                                  | ST-37,5 mm SHEET METAL                                            |  |  |
| TOP COVER MATERIAL OF SILO                                                                                          | ST-37,4 mm SHEET METAL                                            |  |  |
| CHARGING PIPE                                                                                                       | 4" STEEL PIPE                                                     |  |  |
| PAINTING                                                                                                            | 1 layer of anticorrosive paint.2 layers of FINAL COAT EPDXY PAITN |  |  |
| total paint thickness 140 Microns.Silo is equipped with 3 pce 0.37 KW vibratorsV-type screw conveyor,               |                                                                   |  |  |
| fiuidization nozzles and Pneumatic Installation elements Maintenance door is present on both sides and ob the roof. |                                                                   |  |  |
| CHASSIS MATERIAL                                                                                                    | NPU 180 mm.                                                       |  |  |
| Double axles & a tyres are present on the trailer.                                                                  |                                                                   |  |  |
|                                                                                                                     |                                                                   |  |  |