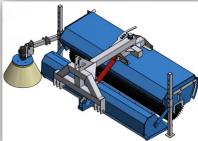

# **HORIZONTAL STOREGE SILO**

info@aaspaequipment.com, sales@aaspaequipment.com www.aaspaequipment.com

### HORIZONTAL STOREGE SILO

AASPA mobail & Horizontal type cement silo is a great solution to make the concrete plants fully mobail andminimize the site preparation & installationcosts.Horzontal type silo body is equipped with vibrators ,pneumatic elements and air nozzles to ensure proper cement flow. Thanks to v type horizontalscrew conveyor that exists under the silo.cement transfer is realized, silo body is installed on atrailer with double axles and wheels to ensure mobility.

Silo top filter and safety valve installed on the silo roof like in Classical vertical type silos. You can see thegeneral layout, transport information and photos of Horizontal Cement Silo by Clicking the relted tabs and you can requeest a quotation by Clicking REQUEST A QUOTE tabs.