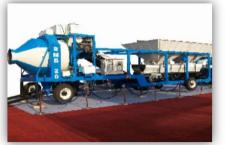

# **HORIZONTAL STOREGE SILO**

info@aaspaequipment.com, sales@aaspaequipment.com www.aaspaequipment.com

### HORIZONTAL STOREGE SILO

AASPA mobail & Horizontal type cement silo is a great solution to make the concrete plants fully mobail andminimize the site preparation & installationcosts.Horzontal type silo body is equipped with vibrators ,pneumatic elements and air nozzles to ensure proper cement flow. Thanks to v type horizontalscrew conveyor that exists under the silo.cement transfer is realized, silo body is installed on atrailer with double axles and wheels to ensure mobility.

Silo top filter and safety valve installed on the silo roof like in Classical vertical type silos. You can see thegeneral layout, transport information and photos of Horizontal Cement Silo by Clicking the relted tabs and you can requeest a quotation by Clicking REQUEST A QUOTE tabs.