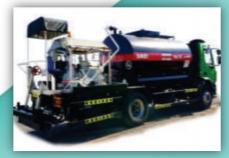

# KERB PAVER MACHINE AKM1000

Aaspa Slipform Kerbing Machine 1000 a most versatile machine for making type of kerb for highway, footpath (122 CMS wide 48") & small box gutters etc.

The machine is basically self-propelled drive by a compact water cooled diesel engine, having a rubber padded crawler track driven by a powerful hydraulic motor with planetary gear box with braking system. The machine is equipped with fully proportional automatic electronics controls. The machine is supplied with quick change mould mechanism. Mould can be changed within 30 minutes for paying a new mould profile. The machine is equipped with word class fully variable vibrators to ensure compact & easy concrete flow.

Aaspa AKM-1000 is alow profile machine and can be fed directly by track mixer. Conveyors or augers are necessary. The operator is well positioned to see all facets of the operation. Adjustment to speed and vibrators are quickly verified because the formed concrete is right beside the operator. Machine can lay on wet mix and DBM layers as well as reinforcement and gutter section.

Machine perform with low fuel consumption and fast working speed as well as traveling speed.

| WORLD CLASS COMPONENTS   |                           |
|--------------------------|---------------------------|
| YANMAR Diesel Power      | Quiet & Reliable          |
| REXROTH Hydraulic Pumps  | Top Quality               |
| WYCO Vibrators           | Best Performance          |
| MOBA Sensing System      | Used by Pavers World Wide |
| FAIRFIED "Torque Hub"    | A Field Leader            |
| PARKER Drive Motor       | Accepted World Wide       |
| FILREC Filtration System | Best Quality              |

| Model                     | AKM-1000                                                                                                                                    |
|---------------------------|---------------------------------------------------------------------------------------------------------------------------------------------|
| Kerb Laying Capacity      | Minimum 600 mm (w) X 450 mm (H)*                                                                                                            |
| Engine                    | Yanmar Make Water Cooled Diesel Engine Genering 36/50 HP                                                                                    |
| Vibrators                 | Wyco USA                                                                                                                                    |
| Hopper Capacity           | 0.5 cubic meters                                                                                                                            |
| <b>Electrical System</b>  | 12 V DC, Battery: 75 AH                                                                                                                     |
| Steering Type             | Power Steering                                                                                                                              |
| Sensing                   | Moba Control System                                                                                                                         |
| Breaking System           | Through planetary gear box with integrated hydro motor &brake                                                                               |
| Cylinders                 | Lift front and steer 12" x 3"                                                                                                               |
| Capacities                | fuel 46 ltr. / Hydralic 120 ltr.                                                                                                            |
| Wheels                    | Heavy Duty Solid rubber tyres on heavy Duty rims.Cast steel hubsand heavy duty stub axles on rockers beam for more consistent grade control |
| Speed                     | operating speed 2/3 mts/min & Travel speed 12 mts/min.                                                                                      |
| <b>Shipping Dimension</b> | 3870 mm (12'8") x 2305 mm (7'7") x 1440 mm (4'9")                                                                                           |
| <b>Shipping Weight</b>    | 4000 kg.                                                                                                                                    |