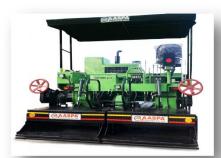

# KERB PAVER MACHINE AKM1000

Aaspa Slipform Kerbing Machine 1000 a most versatile machine for making type of kerb for highway, footpath (122 CMS wide 48") & small box gutters etc.

The machine is basically self-propelled drive by a compact water cooled diesel engine, having a rubber padded crawler track driven by a powerful hydraulic motor with planetary gear box with braking system. The machine is equipped with fully proportional automatic electronics controls. The machine is supplied with quick change mould mechanism. Mould can be changed within 30 minutes for paying a new mould profile. The machine is equipped with word class fully variable vibrators to ensure compact & easy concrete flow.

Aaspa AKM-1000 is alow profile machine and can be fed directly by track mixer. Conveyors or augers are necessary. The operator is well positioned to see all facets of the operation. Adjustment to speed and vibrators are quickly verified because the formed concrete is right beside the operator. Machine can lay on wet mix and DBM layers as well as reinforcement and gutter section.

Machine perform with low fuel consumption and fast working speed as well as traveling speed.

| WORLD CLASS COMPONENTS   |                           |
|--------------------------|---------------------------|
| YANMAR Diesel Power      | Quiet & Reliable          |
| REXROTH Hydraulic Pumps  | Top Quality               |
| WYCO Vibrators           | Best Performance          |
| MOBA Sensing System      | Used by Pavers World Wide |
| FAIRFIED "Torque Hub"    | A Field Leader            |
| PARKER Drive Motor       | Accepted World Wide       |
| FILREC Filtration System | Best Quality              |

| Model                     | AKM-1000                                                                                                                                    |
|---------------------------|---------------------------------------------------------------------------------------------------------------------------------------------|
| Kerb Laying Capacity      | Minimum 600 mm (w) X 450 mm (H)*                                                                                                            |
| Engine                    | Yanmar Make Water Cooled Diesel Engine Genering 36/50 HP                                                                                    |
| Vibrators                 | Wyco USA                                                                                                                                    |
| Hopper Capacity           | 0.5 cubic meters                                                                                                                            |
| <b>Electrical System</b>  | 12 V DC, Battery: 75 AH                                                                                                                     |
| Steering Type             | Power Steering                                                                                                                              |
| Sensing                   | Moba Control System                                                                                                                         |
| Breaking System           | Through planetary gear box with integrated hydro motor &brake                                                                               |
| Cylinders                 | Lift front and steer 12" x 3"                                                                                                               |
| Capacities                | fuel 46 ltr. / Hydralic 120 ltr.                                                                                                            |
| Wheels                    | Heavy Duty Solid rubber tyres on heavy Duty rims.Cast steel hubsand heavy duty stub axles on rockers beam for more consistent grade control |
| Speed                     | operating speed 2/3 mts/min & Travel speed 12 mts/min.                                                                                      |
| <b>Shipping Dimension</b> | 3870 mm (12'8") x 2305 mm (7'7") x 1440 mm (4'9")                                                                                           |
| <b>Shipping Weight</b>    | 4000 kg.                                                                                                                                    |