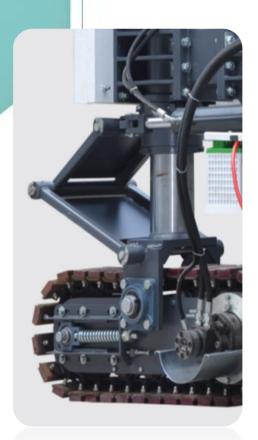

# KERB PAVER MACHINE AKM1000

Aaspa Slipform Kerbing Machine 1000 a most versatile machine for making type of kerb for highway, footpath (122 CMS wide 48") & small box gutters etc.

The machine is basically self-propelled drive by a compact water cooled diesel engine, having a rubber padded crawler track driven by a powerful hydraulic motor with planetary gear box with braking system. The machine is equipped with fully proportional automatic electronics controls. The machine is supplied with quick change mould mechanism. Mould can be changed within 30 minutes for paying a new mould profile. The machine is equipped with word class fully variable vibrators to ensure compact & easy concrete flow.

Aaspa AKM-1000 is alow profile machine and can be fed directly by track mixer. Conveyors or augers are necessary. The operator is well positioned to see all facets of the operation. Adjustment to speed and vibrators are quickly verified because the formed concrete is right beside the operator. Machine can lay on wet mix and DBM layers as well as reinforcement and gutter section.