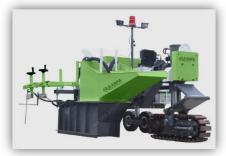

# KERB PAVER MACHINE AKM1000

Aaspa Slipform Kerbing Machine 1000 a most versatile machine for making type of kerb for highway, footpath (122 CMS wide 48") & small box gutters etc.

The machine is basically self-propelled drive by a compact water cooled diesel engine, having a rubber padded crawler track driven by a powerful hydraulic motor with planetary gear box with braking system. The machine is equipped with fully proportional automatic electronics controls. The machine is supplied with quick change mould mechanism. Mould can be changed within 30 minutes for paying a new mould profile. The machine is equipped with word class fully variable vibrators to ensure compact & easy concrete flow.

Aaspa AKM-1000 is alow profile machine and can be fed directly by track mixer. Conveyors or augers are necessary. The operator is well positioned to see all facets of the operation. Adjustment to speed and vibrators are quickly verified because the formed concrete is right beside the operator. Machine can lay on wet mix and DBM layers as well as reinforcement and gutter section.

Machine perform with low fuel consumption and fast working speed as well as traveling speed.

| WORLD CLASS COMPONENTS   |                           |
|--------------------------|---------------------------|
| YANMAR Diesel Power      | Quiet & Reliable          |
| REXROTH Hydraulic Pumps  | Top Quality               |
| WYCO Vibrators           | Best Performance          |
| MOBA Sensing System      | Used by Pavers World Wide |
| FAIRFIED "Torque Hub"    | A Field Leader            |
| PARKER Drive Motor       | Accepted World Wide       |
| FILREC Filtration System | Best Quality              |

| Model                     | AKM-1000                                                                                                                                    |
|---------------------------|---------------------------------------------------------------------------------------------------------------------------------------------|
| Kerb Laying Capacity      | Minimum 600 mm (w) X 450 mm (H)*                                                                                                            |
| Engine                    | Yanmar Make Water Cooled Diesel Engine Genering 36/50 HP                                                                                    |
| Vibrators                 | Wyco USA                                                                                                                                    |
| Hopper Capacity           | 0.5 cubic meters                                                                                                                            |
| <b>Electrical System</b>  | 12 V DC, Battery: 75 AH                                                                                                                     |
| Steering Type             | Power Steering                                                                                                                              |
| Sensing                   | Moba Control System                                                                                                                         |
| Breaking System           | Through planetary gear box with integrated hydro motor &brake                                                                               |
| Cylinders                 | Lift front and steer 12" x 3"                                                                                                               |
| Capacities                | fuel 46 ltr. / Hydralic 120 ltr.                                                                                                            |
| Wheels                    | Heavy Duty Solid rubber tyres on heavy Duty rims.Cast steel hubsand heavy duty stub axles on rockers beam for more consistent grade control |
| Speed                     | operating speed 2/3 mts/min & Travel speed 12 mts/min.                                                                                      |
| <b>Shipping Dimension</b> | 3870 mm (12'8") x 2305 mm (7'7") x 1440 mm (4'9")                                                                                           |
| <b>Shipping Weight</b>    | 4000 kg.                                                                                                                                    |