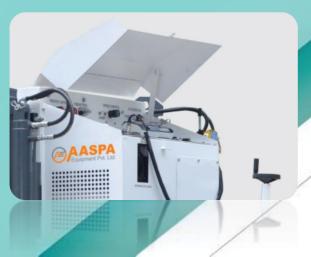

# KERB PAVER MACHINE AKM1000

Aaspa Slipform Kerbing Machine 1000 a most versatile machine for making type of kerb for highway, footpath (122 CMS wide 48") & small box gutters etc.

The machine is basically self-propelled drive by a compact water cooled diesel engine, having a rubber padded crawler track driven by a powerful hydraulic motor with planetary gear box with braking system. The machine is equipped with fully proportional automatic electronics controls. The machine is supplied with quick change mould mechanism. Mould can be changed within 30 minutes for paying a new mould profile. The machine is equipped with word class fully variable vibrators to ensure compact & easy concrete flow.

Machine perform with low fuel consumption and fast working speed as well as traveling speed.

| WORLD CLASS COMPONENTS   |                           |
|--------------------------|---------------------------|
| YANMAR Diesel Power      | Quiet & Reliable          |
| REXROTH Hydraulic Pumps  | Top Quality               |
| WYCO Vibrators           | Best Performance          |
| MOBA Sensing System      | Used by Pavers World Wide |
| FAIRFIED "Torque Hub"    | A Field Leader            |
| PARKER Drive Motor       | Accepted World Wide       |
| FILREC Filtration System | Best Quality              |