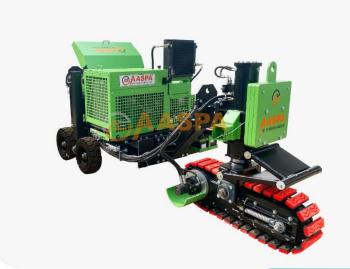

# KERB PAVER MACHINE AKM1000

Aaspa Slipform Kerbing Machine 1000 a most versatile machine for making type of kerb for highway, footpath (122 CMS wide 48") & small box gutters etc.

The machine is basically self-propelled drive by a compact water cooled diesel engine, having a rubber padded crawler track driven by a powerful hydraulic motor with planetary gear box with braking system. The machine is equipped with fully proportional automatic electronics controls. The machine is supplied with quick change mould mechanism. Mould can be changed within 30 minutes for paying a new mould profile. The machine is equipped with word class fully variable vibrators to ensure compact & easy concrete flow.

Aaspa AKM-1000 is alow profile machine and can be fed directly by track mixer. Conveyors or augers are necessary. The operator is well positioned to see all facets of the operation. Adjustment to speed and vibrators are quickly verified because the formed concrete is right beside the operator. Machine can lay on wet mix and DBM layers as well as reinforcement and gutter section.

| Model                     | AKM-1000                                                                                                                                    |
|---------------------------|---------------------------------------------------------------------------------------------------------------------------------------------|
| Kerb Laying Capacity      | Minimum 600 mm (w) X 450 mm (H)*                                                                                                            |
| Engine                    | Yanmar Make Water Cooled Diesel Engine Genering 36/50 HP                                                                                    |
| Vibrators                 | Wyco USA                                                                                                                                    |
| Hopper Capacity           | 0.5 cubic meters                                                                                                                            |
| <b>Electrical System</b>  | 12 V DC, Battery: 75 AH                                                                                                                     |
| Steering Type             | Power Steering                                                                                                                              |
| Sensing                   | Moba Control System                                                                                                                         |
| Breaking System           | Through planetary gear box with integrated hydro motor &brake                                                                               |
| Cylinders                 | Lift front and steer 12" x 3"                                                                                                               |
| Capacities                | fuel 46 ltr. / Hydralic 120 ltr.                                                                                                            |
| Wheels                    | Heavy Duty Solid rubber tyres on heavy Duty rims.Cast steel hubsand heavy duty stub axles on rockers beam for more consistent grade control |
| Speed                     | operating speed 2/3 mts/min & Travel speed 12 mts/min.                                                                                      |
| <b>Shipping Dimension</b> | 3870 mm (12'8") x 2305 mm (7'7") x 1440 mm (4'9")                                                                                           |
| <b>Shipping Weight</b>    | 4000 kg.                                                                                                                                    |