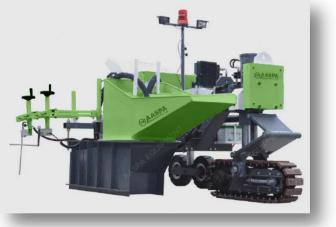

# KERB PAVER MACHINE AKM1000

Aaspa Slipform Kerbing Machine 1000 a most versatile machine for making type of kerb for highway, footpath (122 CMS wide 48") & small box gutters etc.

The machine is basically self-propelled drive by a compact water cooled diesel engine, having a rubber padded crawler track driven by a powerful hydraulic motor with planetary gear box with braking system. The machine is equipped with fully proportional automatic electronics controls. The machine is supplied with quick change mould mechanism. Mould can be changed within 30 minutes for paying a new mould profile. The machine is equipped with word class fully variable vibrators to ensure compact & easy concrete flow.

Aaspa AKM-1000 is alow profile machine and can be fed directly by track mixer. Conveyors or augers are necessary. The operator is well positioned to see all facets of the operation. Adjustment to speed and vibrators are quickly verified because the formed concrete is right beside the operator. Machine can lay on wet mix and DBM layers as well as reinforcement and gutter section.

| Model                     | AKM-1000                                                                                                                                    |
|---------------------------|---------------------------------------------------------------------------------------------------------------------------------------------|
| Kerb Laying Capacity      | Minimum 600 mm (w) X 450 mm (H)*                                                                                                            |
| Engine                    | Yanmar Make Water Cooled Diesel Engine Genering 36/50 HP                                                                                    |
| Vibrators                 | Wyco USA                                                                                                                                    |
| Hopper Capacity           | 0.5 cubic meters                                                                                                                            |
| <b>Electrical System</b>  | 12 V DC, Battery: 75 AH                                                                                                                     |
| Steering Type             | Power Steering                                                                                                                              |
| Sensing                   | Moba Control System                                                                                                                         |
| Breaking System           | Through planetary gear box with integrated hydro motor &brake                                                                               |
| Cylinders                 | Lift front and steer 12" x 3"                                                                                                               |
| Capacities                | fuel 46 ltr. / Hydralic 120 ltr.                                                                                                            |
| Wheels                    | Heavy Duty Solid rubber tyres on heavy Duty rims.Cast steel hubsand heavy duty stub axles on rockers beam for more consistent grade control |
| Speed                     | operating speed 2/3 mts/min & Travel speed 12 mts/min.                                                                                      |
| <b>Shipping Dimension</b> | 3870 mm (12'8") x 2305 mm (7'7") x 1440 mm (4'9")                                                                                           |
| <b>Shipping Weight</b>    | 4000 kg.                                                                                                                                    |