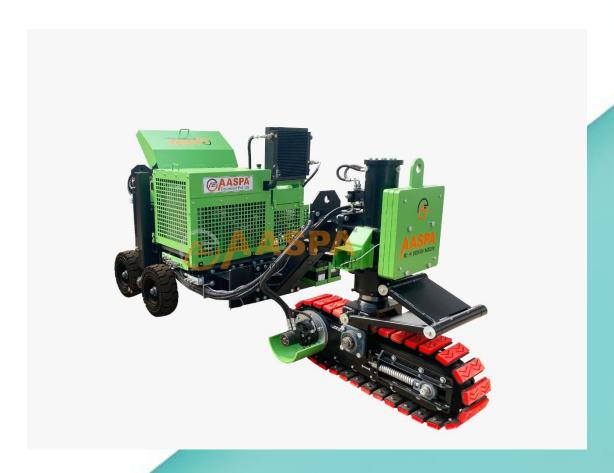

# KERB PAVER MACHINE AKM1000

Aaspa Slipform Kerbing Machine 1000 a most versatile machine for making type of kerb for highway, footpath (122 CMS wide 48") & small box gutters etc.

The machine is basically self-propelled drive by a compact water cooled diesel engine, having a rubber padded crawler track driven by a powerful hydraulic motor with planetary gear box with braking system. The machine is equipped with fully proportional automatic electronics controls. The machine is supplied with quick change mould mechanism. Mould can be changed within 30 minutes for paying a new mould profile. The machine is equipped with word class fully variable vibrators to ensure compact & easy concrete flow.

Aaspa AKM-1000 is alow profile machine and can be fed directly by track mixer. Conveyors or augers are necessary. The operator is well positioned to see all facets of the operation. Adjustment to speed and vibrators are quickly verified because the formed concrete is right beside the operator. Machine can lay on wet mix and DBM layers as well as reinforcement and gutter section.

Machine perform with low fuel consumption and fast working speed as well as traveling speed.

| WORLD CLASS COMPONENTS   |                           |
|--------------------------|---------------------------|
| YANMAR Diesel Power      | Quiet & Reliable          |
| REXROTH Hydraulic Pumps  | Top Quality               |
| WYCO Vibrators           | Best Performance          |
| MOBA Sensing System      | Used by Pavers World Wide |
| FAIRFIED "Torque Hub"    | A Field Leader            |
| PARKER Drive Motor       | Accepted World Wide       |
| FILREC Filtration System | Best Quality              |

| Model                     | AKM-1000                                                                                                                                    |
|---------------------------|---------------------------------------------------------------------------------------------------------------------------------------------|
| Kerb Laying Capacity      | Minimum 600 mm (w) X 450 mm (H)*                                                                                                            |
| Engine                    | Yanmar Make Water Cooled Diesel Engine Genering 36/50 HP                                                                                    |
| Vibrators                 | Wyco USA                                                                                                                                    |
| Hopper Capacity           | 0.5 cubic meters                                                                                                                            |
| <b>Electrical System</b>  | 12 V DC, Battery: 75 AH                                                                                                                     |
| Steering Type             | Power Steering                                                                                                                              |
| Sensing                   | Moba Control System                                                                                                                         |
| Breaking System           | Through planetary gear box with integrated hydro motor &brake                                                                               |
| Cylinders                 | Lift front and steer 12" x 3"                                                                                                               |
| Capacities                | fuel 46 ltr. / Hydralic 120 ltr.                                                                                                            |
| Wheels                    | Heavy Duty Solid rubber tyres on heavy Duty rims.Cast steel hubsand heavy duty stub axles on rockers beam for more consistent grade control |
| Speed                     | operating speed 2/3 mts/min & Travel speed 12 mts/min.                                                                                      |
| <b>Shipping Dimension</b> | 3870 mm (12'8") x 2305 mm (7'7") x 1440 mm (4'9")                                                                                           |
| <b>Shipping Weight</b>    | 4000 kg.                                                                                                                                    |